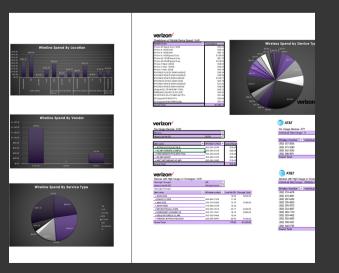

## Gather Inventory while auditing and providing cost saving initiatives Billing Audit and Inventory

ProStrategy can help reduce your monthly spend by 25%-40%! We are dedicated to putting money back into your company's budget. Our results driven team delivers projects on time while reducing costs. We have the expertise you need to grow your network and lower your expenses.